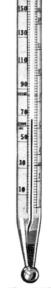

CORRECT DESIGN AND FABRICATION . . SUPERIOR QUALITY AND ACCURACY. . PRECISION . . SERVICE . . DEPENDABILITY

FOR EXAMPLE: THERMOMETERS No. 663 - FLOATING PASTEURIZING THER-MOMETERS with transparent "safety" coating and orange-backed thermometer tubing. Range 0° to 220° F., in 2° divisions. Accurate to within 1°. Mercury-filled, shot-weighted.

Each \$.80 Dozen \$8.00 Gross \$80.00